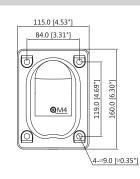

#### Performance

| Model                 | DH-PFB303W-SG                                                          |
|-----------------------|------------------------------------------------------------------------|
| Material              | Aluminum alloy                                                         |
| Dimensions            | 255.0 mm × 115.0 mm × 160.0 mm<br>(10.04" × 4.53" × 6.30") (L × W × H) |
| Net Weight            | 0.66 kg (1.46 lb)                                                      |
| Load Bearing          | 7.0 kg (15.43 lb)                                                      |
| Operating Temperature | -40°C to +60°C (-40°F to +140°F)                                       |
| Operating Humidity    | <90% (RH)                                                              |
| Color                 | Silver gray                                                            |
| Applicable Camera     | Please see "Accessory Selection"                                       |

### Dimensions (mm/inch)

Rev 001.001

© 2020 Dahua. All rights reserved. Design and specifications are subject to change without notice