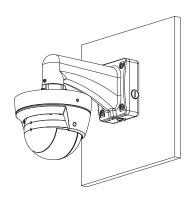

# Scene

Suitable for camera mounting with operating temperature from  $-40^{\circ}$ C to  $+60^{\circ}$ C ( $-40^{\circ}$ F to  $+140^{\circ}$ F) and relative humidity less than 90%.

# Installation