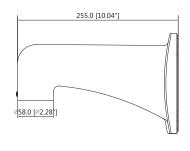

### Dimensions (mm/inch)

Rev 001.001

© 2020 Dahua. All rights reserved. Design and specifications are subject to change without notice

#### Performance

| Model                 | DH-PFB303W-SG                                                          |
|-----------------------|------------------------------------------------------------------------|
| Material              | Aluminum alloy                                                         |
| Dimensions            | 255.0 mm × 115.0 mm × 160.0 mm<br>(10.04" × 4.53" × 6.30") (L × W × H) |
| Net Weight            | 0.66 kg (1.46 lb)                                                      |
| Load Bearing          | 7.0 kg (15.43 lb)                                                      |
| Operating Temperature | -40°C to +60°C (-40°F to +140°F)                                       |
| Operating Humidity    | <90% (RH)                                                              |
| Color                 | Silver gray                                                            |
| Applicable Camera     | Please see "Accessory Selection"                                       |