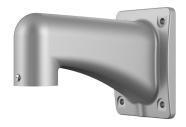

# DH-PFB303W-SG

Wall Mount Bracket

- · Aluminum alloy material
- · Matched with particular cameras, beautiful and elegant designed

#### Performance

| Model                 | DH-PFB303W-SG                                                          |
|-----------------------|------------------------------------------------------------------------|
| Material              | Aluminum alloy                                                         |
| Dimensions            | 255.0 mm × 115.0 mm × 160.0 mm<br>(10.04" × 4.53" × 6.30") (L × W × H) |
| Net Weight            | 0.66 kg (1.46 lb)                                                      |
| Load Bearing          | 7.0 kg (15.43 lb)                                                      |
| Operating Temperature | -40°C to +60°C (-40°F to +140°F)                                       |
| Operating Humidity    | <90% (RH)                                                              |
| Color                 | Silver gray                                                            |
| Applicable Camera     | Please see "Accessory Selection"                                       |