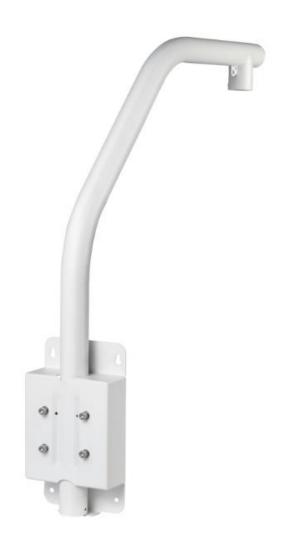

### Parapet Mount Bracket

#### **Features**

- Rotatable, easy to install
- Parapet mount bracket
- Aesthetic design

### **Technical Specifications**

| Model                 | DH-PFB303S                              |  |
|-----------------------|-----------------------------------------|--|
| General               |                                         |  |
| Material              | Aluminum & SUS 430                      |  |
| Dimension (WxHxD)     | 879mmx836mmx180mm (34.59"x32.91"x7.09") |  |
| Operating Temperature | -40°C ~+60°C (-40°F ~+140°F)            |  |
| Humidity              | 0~90% RH                                |  |
| Load Bearing          | 7kg (15.43lb)                           |  |
| Weight                | 4.3kg (9.48lb)                          |  |
| Color                 | White                                   |  |
| Applicable Model      | Please see "Accessory Selection"        |  |