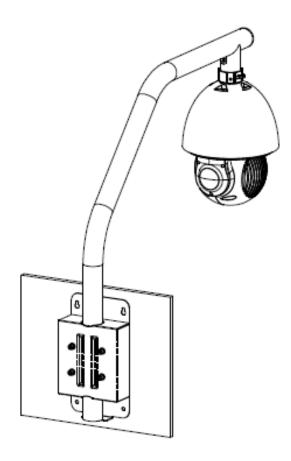

Dimension (WxHxD)     | 879mmx836mmx180mm (34.59"x32.91"x7.09") |  |
| Operating Temperature | -40°C ~+60°C (-40°F ~+140°F)            |  |
| Humidity              | 0~90% RH                                |  |
| Load Bearing          | 7kg (15.43lb)                           |  |
| Weight                | 4.3kg (9.48lb)                          |  |
| Color                 | White                                   |  |
| Applicable Model      | Please see "Accessory Selection"        |  |

### **Order Information**

| Туре         | Part Number | Description           |
|--------------|-------------|-----------------------|
| Camera Mount | DH-PFB303S  | Parapet mount bracket |
|              | PFB303S     | Parapet mount bracket |

### **Dimensions (mm/inch)**





### **Application**



## **Package Information**

- Parapet mount bracket \*1
- Metal anchor \*4
- Wrench \*1