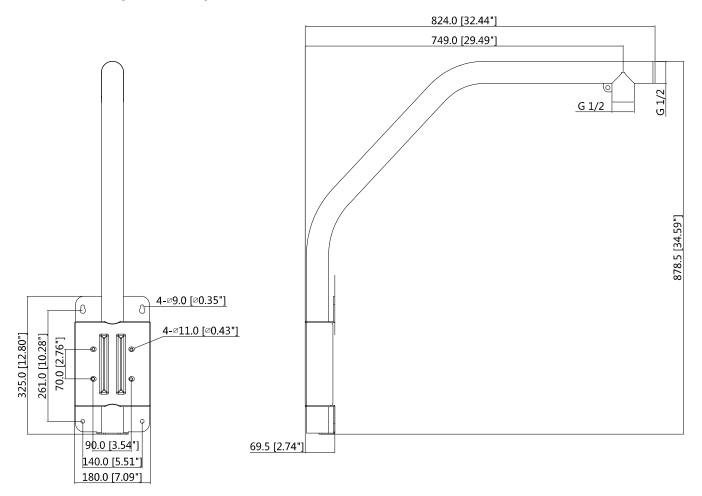

### **Dimensions (mm/inch)**

### **Technical Specifications**

| Model                 | DH-PFB303S                              |  |
|-----------------------|-----------------------------------------|--|
| General               |                                         |  |
| Material              | Aluminum & SUS 430                      |  |
| Dimension (WxHxD)     | 879mmx836mmx180mm (34.59"x32.91"x7.09") |  |
| Operating Temperature | -40°C ~+60°C (-40°F ~+140°F)            |  |
| Humidity              | 0~90% RH                                |  |
| Load Bearing          | 7kg (15.43lb)                           |  |
| Weight                | 4.3kg (9.48lb)                          |  |
| Color                 | White                                   |  |
| Applicable Model      | Please see "Accessory Selection"        |  |