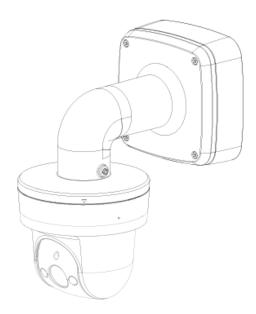

# DH-PFB302S

Wall Mount Bracket with IP66 Junction Box

#### **Features**

- Neat & Integrated design
- Material: Aluminum
- Wall mount bracket with IP66 junction box

# **Application**