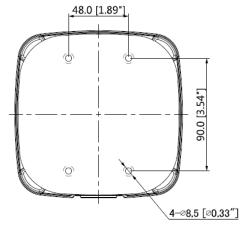

| 4.0kg(8.82lb)                                |  |
| Color                 | White                                        |  |
| Protection            | IP66                                         |  |
| Operating temperature | -40°C ~60°C(-40°F ~140°F)                    |  |
| Humidity              | 0~90% RH                                     |  |
| Applicable model      | Please see "Accessory Selection"             |  |

### **Order Information**

| Туре         | Part Number | Description                               |
|--------------|-------------|-------------------------------------------|
| Camera mount | DH-PFB302S  | Wall mount bracket with IP66 junction box |
|              | PFB302S     | Wall mount bracket with IP66 junction box |

## **Dimensions (mm/inch)**









# **Application**



# **Package Information**

- Wall mount bracket with IP66 junction box \*1
- ST4.2x25 screw \*4
- Plastic Anchor: 4
- S3.0 wrench \*1