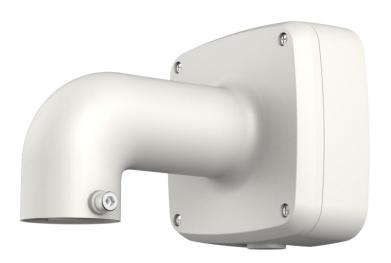

# DH-PFB302S

Wall Mount Bracket with IP66 Junction Box

#### **Features**

- Neat & Integrated design
- Material: Aluminum
- Wall mount bracket with IP66 junction box