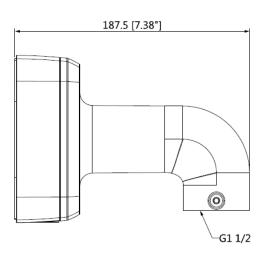

# **Technical Specifications**

| Model                 | DH-PFB302S                                   |  |
|-----------------------|----------------------------------------------|--|
| General               |                                              |  |
| Material              | Aluminum                                     |  |
| Dimension (W x H x D) | 134.0mmx133.5mmx187.5mm (5.28"x5.25."x7.38") |  |
| Pipe thread           | G3/4"                                        |  |
| Weight                | 0.7kg(1.54lb)                                |  |
| Load bearing          | 4.0kg(8.82lb)                                |  |
| Color                 | White                                        |  |
| Protection            | IP66                                         |  |
| Operating temperature | -40°C ~60°C(-40°F ~140°F)                    |  |
| Humidity              | 0~90% RH                                     |  |
| Applicable model      | Please see "Accessory Selection"             |  |

## **Dimensions (mm/inch)**