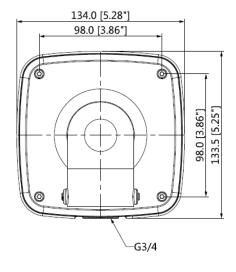

# **Technical Specifications**

| Model                 | DH-PFB302S                                   |  |
|-----------------------|----------------------------------------------|--|
| General               |                                              |  |
| Material              | Aluminum                                     |  |
| Dimension (W x H x D) | 134.0mmx133.5mmx187.5mm (5.28"x5.25."x7.38") |  |
| Pipe thread           | G3/4"                                        |  |
| Weight                | 0.7kg(1.54lb)                                |  |
| Load bearing          | 4.0kg(8.82lb)                                |  |
| Color                 | White                                        |  |
| Protection            | IP66                                         |  |
| Operating temperature | -40°C ~60°C(-40°F ~140°F)                    |  |
| Humidity              | 0~90% RH                                     |  |
| Applicable model      | Please see "Accessory Selection"             |  |

## **Dimensions (mm/inch)**