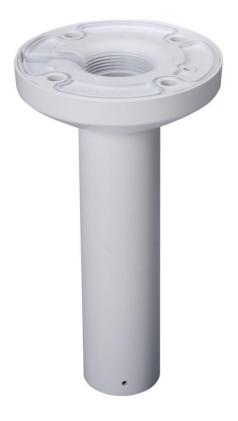

# DH-PFB300C Ceiling Mount Bracket

#### **Features**

- Aesthetic design
- Material: aluminum & PC
- Ceiling mount bracket

# **Technical Specifications**

| Model                 | DH-PFB300C                       |  |
|-----------------------|----------------------------------|--|
| General               |                                  |  |
| Material              | Aluminum & PC                    |  |
| Dimension             | Φ133.6mmx235.5mm (Φ5.26″x16.54″) |  |
| Pipe Thread           | G1 1/2"                          |  |
| Load Bearing          | 7.0kg(15.43lb)                   |  |
| Weight                | 0.78kg(1.72lb)                   |  |
| Color                 | White                            |  |
| Operating Temperature | -40°C~+60°C(-40°F~+140°F)        |  |
| Humidity              | <90% RH                          |  |
| Applicable Model      | Please see "Accessory Selection" |  |