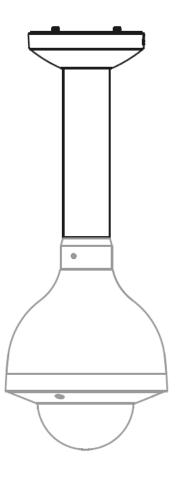

n             | Φ133.6mmx235.5mm (Φ5.26″x16.54″) |  |
| Pipe Thread           | G1 1/2"                          |  |
| Load Bearing          | 7.0kg(15.43lb)                   |  |
| Weight                | 0.78kg(1.72lb)                   |  |
| Color                 | White                            |  |
| Operating Temperature | -40°C~+60°C(-40°F~+140°F)        |  |
| Humidity              | <90% RH                          |  |
| Applicable Model      | Please see "Accessory Selection" |  |

### **Order Information**

| Туре         | Part Number | Description           |
|--------------|-------------|-----------------------|
| Camera Mount | DH-PFB300C  | Ceiling mount bracket |
|              | PFB300C     | Ceiling mount bracket |

### **Dimensions (mm/inch)**





# Application



# **Package Information**

Ceiling mount bracket \*1



DМЛ

© 2018 Dahua. All rights reserved. Design and specifications are subject to change without notice.