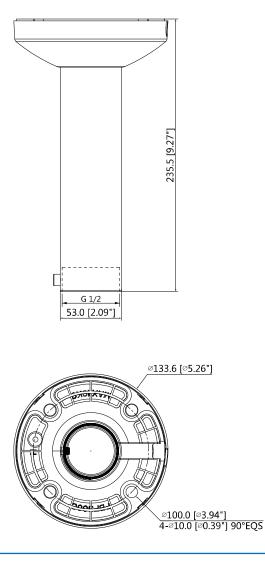

### **Dimensions (mm/inch)**

# **Technical Specifications**

| Model                 | DH-PFB300C                       |  |
|-----------------------|----------------------------------|--|
| General               |                                  |  |
| Material              | Aluminum & PC                    |  |
| Dimension             | Φ133.6mmx235.5mm (Φ5.26″x16.54″) |  |
| Pipe Thread           | G1 1/2"                          |  |
| Load Bearing          | 7.0kg(15.43lb)                   |  |
| Weight                | 0.78kg(1.72lb)                   |  |
| Color                 | White                            |  |
| Operating Temperature | -40°C~+60°C(-40°F~+140°F)        |  |
| Humidity              | <90% RH                          |  |
| Applicable Model      | Please see "Accessory Selection" |  |