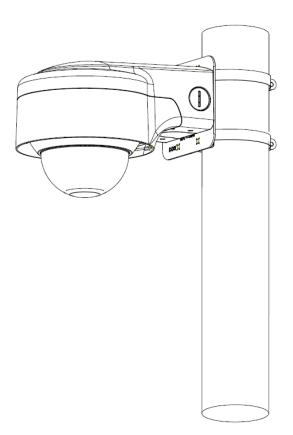

mmx113.2mm(9.04"x6.64"x4.46") |  |
| Weight                | 0.93kg(2.05lb)                             |  |
| Load Bearing          | 3kg(6.61lb)                                |  |
| Color                 | White                                      |  |
| Operating Temperature | -40°C ~60°C(-40°F ~140°F)                  |  |
| Humidity              | <90% RH                                    |  |

#### **Order Information**

| Туре         | Part Number | Description        |
|--------------|-------------|--------------------|
| Camera mount | DH-PFB210W  | Wall mount bracket |
|              |             | _ Dahua brand      |
|              | PFB210W     | Wall mount bracket |
|              |             | _Neutral, no brand |

### **Dimensions (mm/inch)**







### Application



### **Package Information**

- Wall-proof wall mount Bracket \*1
- Application manual \*1
- ST4x25 screw&anchor \*4
- M4x18 \*3
- Wrench \*1
- Safety rope \*1