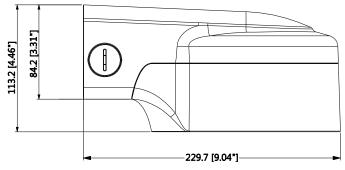

### **Dimensions (mm/inch)**

## **Technical Specifications**

| Model                 | DH-PFB210W                                 |  |
|-----------------------|--------------------------------------------|--|
| General               |                                            |  |
| Material              | Aluminum                                   |  |
| Dimension (W x H x D) | 229.7mmx168.7mmx113.2mm(9.04"x6.64"x4.46") |  |
| Weight                | 0.93kg(2.05lb)                             |  |
| Load Bearing          | 3kg(6.61lb)                                |  |
| Color                 | White                                      |  |
| Operating Temperature | -40°C ~60°C(-40°F ~140°F)                  |  |
| Humidity              | <90% RH                                    |  |