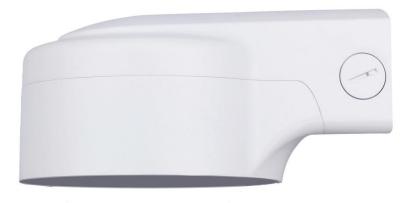

# DH-PFB210W Water-proof Wall Mount Bracket

#### **Features**

- Neat & Integrated design.
- Wall mount bracket, fast loading structure.
- Material: Aluminum.
- Come with a space at the bottom of the bracket, there are two out-holes (G3/4) designed at the bottom, which is convenient for cable hiding and wiring.
- Safety rope hook attached, secure and reliable.