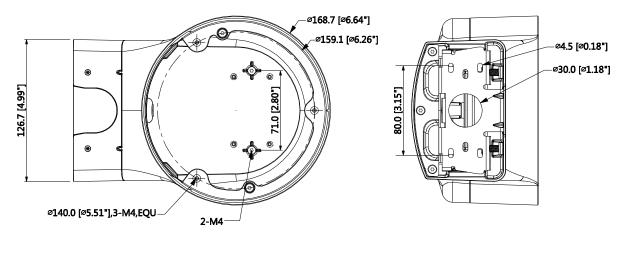

### **Dimensions (mm/inch)**

## **Technical Specifications**

| Model                 | DH-PFB210W                                 |  |
|-----------------------|--------------------------------------------|--|
| General               |                                            |  |
| Material              | Aluminum                                   |  |
| Dimension (W x H x D) | 229.7mmx168.7mmx113.2mm(9.04"x6.64"x4.46") |  |
| Weight                | 0.93kg(2.05lb)                             |  |
| Load Bearing          | 3kg(6.61lb)                                |  |
| Color                 | White                                      |  |
| Operating Temperature | -40°C ~60°C(-40°F ~140°F)                  |  |
| Humidity              | <90% RH                                    |  |