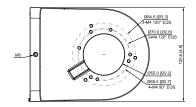

b)                                    |  |
| Load Bearing            | 2.0 kg (4.4 lb)                                      |  |
| Operating Temperature   | -40°C to +60°C (-40°F to +140°F)                     |  |
| Operating Humidity      | <90% (RH)                                            |  |
| Color                   | White                                                |  |
| Applicable Model        | Please see "Accessory Selection"                     |  |

| Ordering Information |             |                    |
|----------------------|-------------|--------------------|
| Туре                 | Part Number | Description        |
| Camera Mount         | DH-PFB205W  | Wall Mount Bracket |
| Camera Mount         | PFB205W     | Wall Mount Bracket |

## Dimensions (mm/inch)









## Installation



## **Package Information**

- · Junction box \*1
- · M4×10 screws \*4
- · ST4×25 screws \*4
- · Plastic expansion bolt \*4
- · S3.0 wrench \*1



Rev 001.003

© 2019 Dahua. All rights reserved. Design and specifications are subject to change without notice.

Pictures in the document are for reference only and the actual product shall prevail.