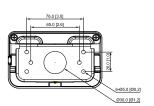

## Dimensions (mm/inch)

## DH-PFB205W

Wall Mount Bracket

- · Aluminum alloy material, cost-effective
- · Dedicated for particular cameras, beautiful and elegant designed

| Technical Specification |                                                      |  |
|-------------------------|------------------------------------------------------|--|
| Material                | Aluminum alloy                                       |  |
| Dimensions              | 161.6 mm × 125.6 mm × 76.0 mm (6.36" ×4.94" × 2.99") |  |
| Weight                  | 0.49 kg (1.08 lb)                                    |  |
| Load Bearing            | 2.0 kg (4.4 lb)                                      |  |
| Operating Temperature   | -40°C to +60°C (-40°F to +140°F)                     |  |
| Operating Humidity      | <90% (RH)                                            |  |
| Color                   | White                                                |  |
| Applicable Model        | Please see "Accessory Selection"                     |  |