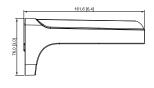

## Dimensions (mm/inch)

## DH-PFB205W

Wall Mount Bracket

- · Aluminum alloy material, cost-effective
- · Dedicated for particular cameras, beautiful and elegant designed

| Technical Specification |                                                      |  |
|-------------------------|------------------------------------------------------|--|
| Material                | Aluminum alloy                                       |  |
| Dimensions              | 161.6 mm × 125.6 mm × 76.0 mm (6.36" ×4.94" × 2.99") |  |
| Weight                  | 0.49 kg (1.08 lb)                                    |  |
| Load Bearing            | 2.0 kg (4.4 lb)                                      |  |
| Operating Temperature   | -40°C to +60°C (-40°F to +140°F)                     |  |
| Operating Humidity      | <90% (RH)                                            |  |
| Color                   | White                                                |  |
| Applicable Model        | Please see "Accessory Selection"                     |  |