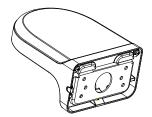

|  |
| Load Bearing            | 2.0 kg (4.4 lb)                                      |  |
| Operating Temperature   | -40°C to +60°C (-40°F to +140°F)                     |  |
| Operating Humidity      | <90% (RH)                                            |  |
| Color                   | White                                                |  |
| Applicable Model        | Please see "Accessory Selection"                     |  |

| Ordering Information |             |                    |
|----------------------|-------------|--------------------|
| Туре                 | Part Number | Description        |
| Camera Mount         | DH-PFB205W  | Wall Mount Bracket |
| Camera Mount         | PFB205W     | Wall Mount Bracket |

## Dimensions (mm/inch)









## Installation



## **Package Information**

- · Junction box \*1
- · M4×10 screws \*4
- · ST4×25 screws \*4
- · Plastic expansion bolt \*4
- · S3.0 wrench \*1



Rev 001.003

© 2019 Dahua. All rights reserved. Design and specifications are subject to change without notice.

Pictures in the document are for reference only and the actual product shall prevail.