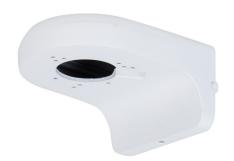

## DH-PFB205W

Wall Mount Bracket

- · Aluminum alloy material, cost-effective
- · Dedicated for particular cameras, beautiful and elegant designed

| Technical Specification |                                                      |  |
|-------------------------|------------------------------------------------------|--|
| Material                | Aluminum alloy                                       |  |
| Dimensions              | 161.6 mm × 125.6 mm × 76.0 mm (6.36" ×4.94" × 2.99") |  |
| Weight                  | 0.49 kg (1.08 lb)                                    |  |
| Load Bearing            | 2.0 kg (4.4 lb)                                      |  |
| Operating Temperature   | -40°C to +60°C (-40°F to +140°F)                     |  |
| Operating Humidity      | <90% (RH)                                            |  |
| Color                   | White                                                |  |
| Applicable Model        | Please see "Accessory Selection"                     |  |